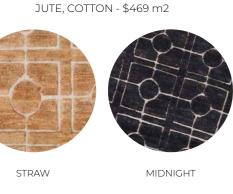

# TOUGHIES

NYLON, WOOL - \$236

**FRAGMENT** 

COGNAC

PALLAS WEAVE

SHADOWS **ASHES WEAVE** RECYCLED PET - \$435 m2

HELDEN WEAVE

RECYCLED PET - \$435 m2