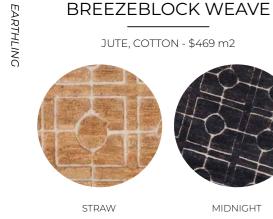

# TOUGHIES

NYLON, WOOL - \$236

**FRAGMENT** 

COGNAC

PALLAS WEAVE

SHADOWS **ASHES WEAVE** RECYCLED PET - \$435 m2

HELDEN WEAVE

RECYCLED PET - \$435 m2